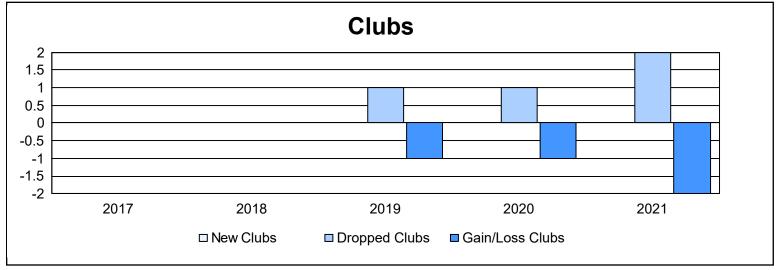

District 13 OH7 As of June 2021 Cumulative

| Year      | New<br>Clubs | Dropped<br>Clubs | Gain/<br>Loss<br>Clubs | New<br>Members | Charter<br>Members | Reinstate<br>Members | Transfer<br>Members | Total<br>Member<br>Added | Total<br>Members<br>Dropped | Gain/<br>Loss<br>Members |
|-----------|--------------|------------------|------------------------|----------------|--------------------|----------------------|---------------------|--------------------------|-----------------------------|--------------------------|
| 2016-2017 | 0            | 0                | 0                      | 122            | 2                  | 2                    | 6                   | 132                      | 155                         | -23                      |
| 2017-2018 | 0            | 0                | 0                      | 99             | 0                  | 2                    | 5                   | 106                      | 123                         | -17                      |
| 2018-2019 | 0            | 1                | -1                     | 83             | 0                  | 14                   | 3                   | 100                      | 146                         | -46                      |
| 2019-2020 | 0            | 1                | -1                     | 62             | 1                  | 21                   | 8                   | 92                       | 130                         | -38                      |
| 2020-2021 | 0            | 2                | -2                     | 52             | 1                  | 4                    | 4                   | 61                       | 192                         | -131                     |
| Average   | 0            | 1                | -1                     | 84             | 1                  | 9                    | 5                   | 98                       | 149                         | -51                      |